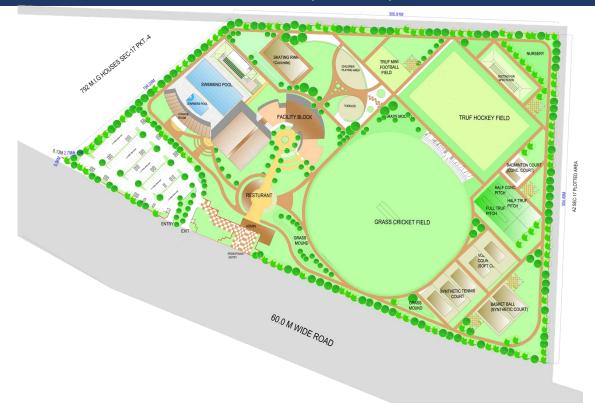

## **SPORTS COMPLEX, SEC 17, DWARKA**

The area of the site for Sports Complex is. (23.13 Acres). As per MPD-2021, various outdoor & indoor sports facilities like badminton, aerobics, multigym, squash, yoga, billiards, snooker, table tennis, board games, martial arts, boxing have been proposed. The outdoor facilities provided are cricket, football, tennis, basketball, volleyball, swimming pool, children's play, skate park. jogging track,

The design is being revisited to take the parking to the basement and providing more sports facilities. Suggestions are invited for the same.