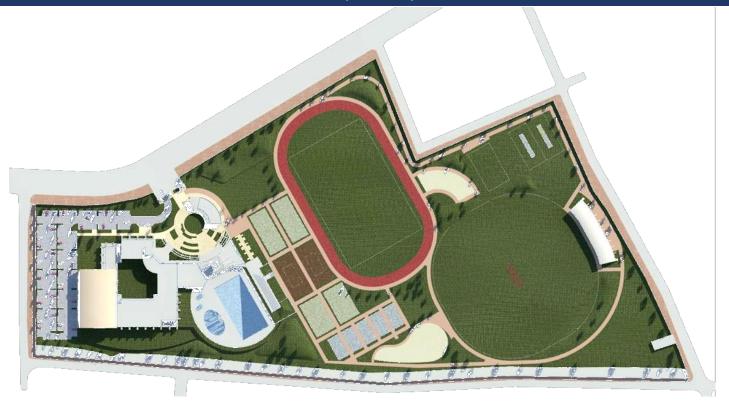

## **SPORTS COMPLEX, SEC 8, DWARKA**

The area of the site for Sports Complex is 9.44 Hac. (23.35 Acres). As per MPD-2021, various indoor sports facilities like badminton, aerobics, multigym, squash, yoga, billiards, table tennis, board games, martial arts have been proposed. The outdoor facilities provided are cricket, football, tennis, basketball, volleyball, badminton, swimming pool, children's play, jogging track, outdoor gym, mini football.

The design is being revisited to take the parking to the basement and providing more sports facilities. Suggestions are invited for the same.