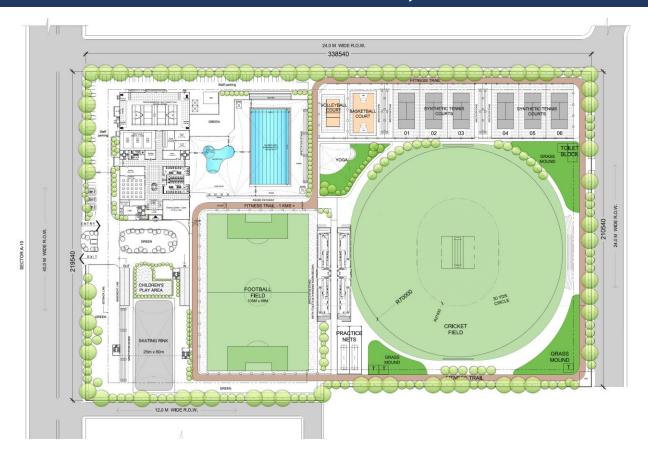

## **SPORTS COMPLEX AT A-7, NARELA**

The area of the site for Sports Complex is. (23.13 Acres). As per MPD-2021, various outdoor & indoor sports facilities like badminton, aerobics, multigym, squash, table tennis, board games, have been proposed. The outdoor facilities provided are cricket, football, tennis, basketball, volleyball, swimming pool, children's play, skate park. jogging track. Suggestions, if any, are invited.